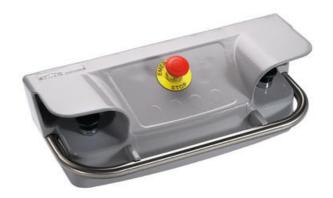

## DUELCO - TWO HAND CONTROL STATIONS

42800006 PCB3/SD 2-Hand Control Panel + with Capacitive Buttons

- Smelted-aluminium cover-part with a protection lid over each pushbutton
- Equipped with two black push buttons and emergency stop button
- Fulfils the requirements in EN 574
- 2 mm rubber seal to protect the terminals against dust, oil and water
- IP65 with supplied pushbuttons

## PRODUCT DESCRIPTION

2-hand control station in smelted-aluminium designed for use 2-Hand Control Relay(Duelco Ref: HR2007F). Equipped with two push buttons and an emergency stop button. Fulfils the requirements in EN 574. Colour: Grey RAL 7004